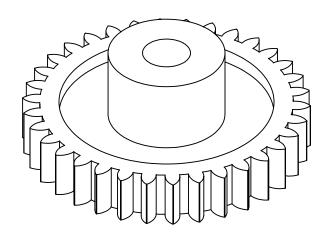

## **Part Description:**

Delrin Spur Gears 24 Pitch - 20° Pressure Angle

Dimensions are in inches Tolerances:
Unless Explicitly Stated
Assume ± 0.015

PROPRIETARY AND CONFIDENTIAL:

THE INFORMATION CONTAINED IN THIS DRAWING IS THE SOLE PROPERTY OF PUTNAM PRECISION MOLDING. ANY REPRODUCTION IN PART OR AS A WHOLE WITHOUT THE WRITTEN PERMISSION OF PUTNAM PRECISION MOLDING IS PROHIBITED. INFORMATION IN THIS DRAWING IS PROVIDED FOR REFERENCE ONLY.