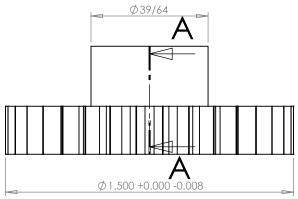

**SECTION A-A** 

## **Part Description:**

Delrin Spur Gears 24 Pitch - 20° Pressure Angle

Dimensions are in inches Tolerances:
Unless Explicitly Stated
Assume ± 0.015

PROPRIETARY AND CONFIDENTIAL:

THE INFORMATION CONTAINED IN THIS DRAWING IS THE SOLE PROPERTY OF PUTNAM PRECISION MOLDING. ANY REPRODUCTION IN PART OR AS A WHOLE WITHOUT THE WRITTEN PERMISSION OF PUTNAM PRECISION MOLDING IS PROHIBITED. INFORMATION IN THIS DRAWING IS PROVIDED FOR REFERENCE ONLY.