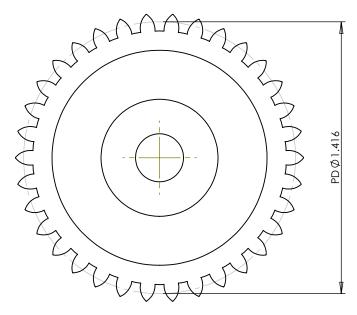

## **Part Description:**

Delrin Spur Gears 24 Pitch - 20° Pressure Angle

Dimensions are in inches Tolerances:
Unless Explicitly Stated
Assume ± 0.015

PROPRIETARY AND CONFIDENTIAL:

THE INFORMATION CONTAINED IN THIS DRAWING IS THE SOLE PROPERTY OF PUTNAM PRECISION MOLDING. ANY REPRODUCTION IN PART OR AS A WHOLE WITHOUT THE WRITTEN PERMISSION OF PUTNAM PRECISION MOLDING IS PROHIBITED. INFORMATION IN THIS DRAWING IS PROVIDED FOR REFERENCE ONLY.