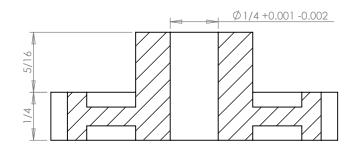

## **Part Description:**

Delrin Spur Gears 24 Pitch - 20° Pressure Angle

Dimensions are in inches Tolerances:
Unless Explicitly Stated
Assume ± 0.015

PROPRIETARY AND CONFIDENTIAL:

THE INFORMATION CONTAINED IN THIS DRAWING IS THE SOLE PROPERTY OF PUTNAM PRECISION MOLDING. ANY REPRODUCTION IN PART OR AS A WHOLE WITHOUT THE WRITTEN PERMISSION OF PUTNAM PRECISION MOLDING IS PROHIBITED. INFORMATION IN THIS DRAWING IS PROVIDED FOR REFERENCE ONLY.